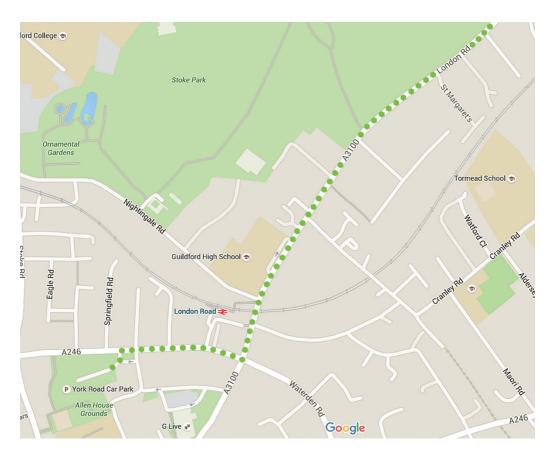

## Driving to York Road Car Park.

Continue along the London Road passed Stoke Park on your right, at the set of traffic lights turn right/A246, following the road round till the turning on your right, keeping in the right hand lane that follows into the car park entrance.