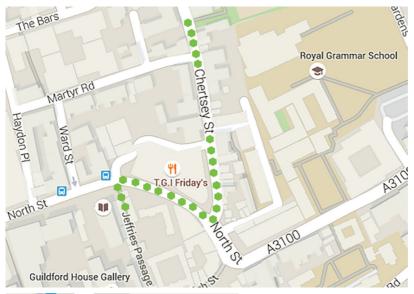

continue up towards the traffic lights. At these, continue straight ahead untill the first right hand turning (apporximate half a mile) a convientant and safe place. On to Denmark Road, keeping to the right lane (Signed Car Park) left, continue straight till Turtle Bay/T.G.I. Friday's is on your right. Cross the road at a convientant and safe place. Head right making sure Creams/Sushi Nara is to the

left, continue straight till Turtle Bay/T.G.I. Friday's is on your right. Cross the road at a convientant and safe place. Head right making sure Creams/Sushi Nara is to the right, Continue straight untill the Shop Dreams, oppiste this, Jeffries Passags is loacted between The Edinburgh clothes shop and a small cafe. Jeffries House is on the right, second building. The Bid Team is on the second Floor.